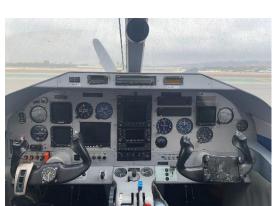

## **2000 Extra 400**N65LL SN 14

TT A/C 1223.8, Prop 328 SOH, Eng. 328 SMOH 2013 – Annual Due March 2023 Transponder check due 09/2022 – Aircraft Hangared at KBUR

- Pressurized
- Garmin 340 Audio Panel with Six Place Intercom and Bose Jacks
- Garmin GTX 330ES Mode S Transponder ABD-S
- Garmin GNS 530 WAAS GPS
- Garmin 430 WAAS GPS
- Honeywell EFIS ADI/ HSI System with Runway Map
- Ryan 9900 TCAD
- RDR 2000 Vertical Profile Radar (Displays on EFIS)
- JPI- EDM-930 Engine MonitorAUTOPILOT
- S-TEC 55X Autopilot with S-TEC ST-360 Altitude Preselect/Alerter
- S-TEC Auto/Manual Electric Trim SystemACCESSORY EQUIPMENT
- Air Conditioning
- Full De-Ice-Boots, Windshield and Prop-Certified for known icing