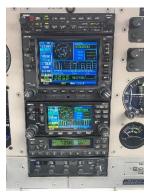

## **2000 Extra 400**N65LL SN 14

TT A/C 1223.8, Prop 328 SOH, Eng. 328 SMOH 2013 – Annual Due March 2023 Transponder check due 09/2022 – Aircraft Hangared at KBUR

- Pressurized
- Garmin 340 Audio Panel with Six Place Intercom and Bose Jacks
- Garmin GTX 330ES Mode S Transponder ABD-S
- Garmin GNS 530 WAAS GPS
- Garmin 430 WAAS GPS
- Honeywell EFIS ADI/ HSI System with Runway Map
- Ryan 9900 TCAD
- RDR 2000 Vertical Profile Radar (Displays on EFIS)
- JPI- EDM-930 Engine MonitorAUTOPILOT
- S-TEC 55X Autopilot with S-TEC ST-360 Altitude Preselect/Alerter
- S-TEC Auto/Manual Electric Trim SystemACCESSORY EQUIPMENT
- Air Conditioning
- Full De-Ice-Boots, Windshield and Prop-Certified for known icing