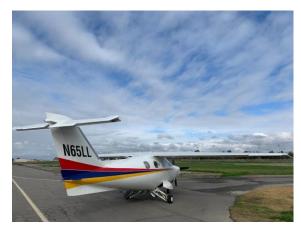

## **2000 Extra 400**N65LL SN 14

TT A/C 1223.8, Prop 328 SOH, Eng. 328 SMOH 2013 – Annual Due March 2023 Transponder check due 09/2022 – Aircraft Hangared at KBUR

- Pressurized
- Garmin 340 Audio Panel with Six Place Intercom and Bose Jacks
- Garmin GTX 330ES Mode S Transponder ABD-S
- Garmin GNS 530 WAAS GPS
- Garmin 430 WAAS GPS
- Honeywell EFIS ADI/ HSI System with Runway Map
- Ryan 9900 TCAD
- RDR 2000 Vertical Profile Radar (Displays on EFIS)
- JPI- EDM-930 Engine MonitorAUTOPILOT
- S-TEC 55X Autopilot with S-TEC ST-360 Altitude Preselect/Alerter
- S-TEC Auto/Manual Electric Trim SystemACCESSORY EQUIPMENT
- Air Conditioning
- Full De-Ice-Boots, Windshield and Prop-Certified for known icing