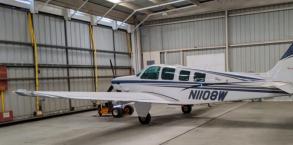

## 1998 Beechcraft B36TC

## N1108W s/n EA-611

Total Time:1179 - Time since top O/H 47 hours 07 2016 - Prop 3 hours SOH – Air Conditioned Has the original King package with one upgrade, Garmin 335 TSP with ADS-B out One wheels up in 2005 and well repaired, Engine tear-down & prop o/h new blades Aircraft Hangar'd Stone Ranch Stratford, CA. A/C not flown much last 4 years Last Annual 3.2020 – Compressions 70 74 76 72 76 70 over 80lbs