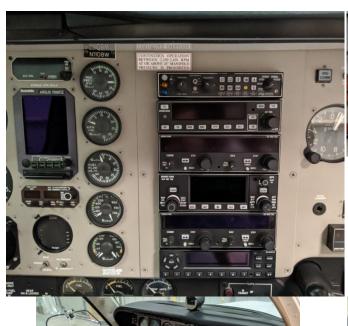

## N1108W s/n EA-611

Total Time:1179 - Time since top O/H 47 hours 07 2016 - Prop 3 hours SOH – Air Conditioned Has the original King package with one upgrade, Garmin 335 TSP with ADS-B out One wheels up in 2005 and well repaired, Engine tear-down & prop o/h new blades Aircraft Hangar'd Stone Ranch Stratford, CA. A/C not flown much last 4 years Last Annual 3.2020 – Compressions 70 74 76 72 76 70 over 80lbs