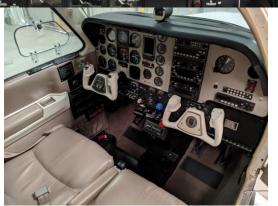

## N1108W s/n EA-611

Total Time:1179 - Time since top O/H 47 hours 07 2016 - Prop 3 hours SOH – Air Conditioned Has the original King package with one upgrade, Garmin 335 TSP with ADS-B out One wheels up in 2005 and well repaired, Engine tear-down & prop o/h new blades Aircraft Hangar'd Stone Ranch Stratford, CA. A/C not flown much last 4 years Last Annual 3.2020 – Compressions 70 74 76 72 76 70 over 80lbs