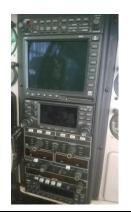

## N8451N s/n TE-571

2224 TT - 775 SFRM (both, 1999)
GMA 340 Audio Panel – GNS 430 WAAS - Garmin MX20 MFD - GTX 327 TSP
KX155 glide slope - Slaved King HSI - Garmin GTS 327 Auto Pilot - NDH
Annual due August 2020
Hangar'd: KMAE