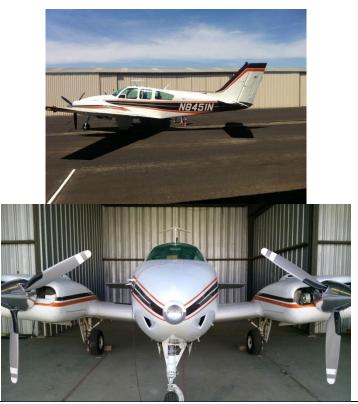

## 1968 Beechcraft D55 Baron

## N8451N s/n TE-571

2224 TT - 775 SFRM (both, 1999)
GMA 340 Audio Panel – GNS 430 WAAS - Garmin MX20 MFD - GTX 327 TSP
KX155 glide slope - Slaved King HSI - Garmin GTS 327 Auto Pilot - NDH
Annual due August 2020
Hangar'd: KMAE