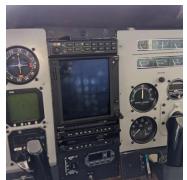

## 1974 Cessna 182P Skylane

N52751 s/n 62819

Total Time: 7316 - 594 SMOH (2005, Cardinal Avia. Murray, KT.- 326 S Teardown 2015) 1696 SPOH

Garmin 750 WAAS - Garmin SL 50 Audio Panel, Intercom, Marker beacon Garmin SL 30 Nav-Com, G/S - Garmin SL 70 TSP - Avidine TSA 600 TCAD, voice S-Tec 60-2 Auto Pilot w/full GPSS roll stearing - BFG WX – 900 Stormscope - avix Master

Shadin Fuel flow - Engine Monitor, 6 Cyl - Gigital clock - Knots 2 U Flap seals

Knots 2 U nose Pant - Ele Elevator trim - ADC remote oil filter instl. - Fine wire Plugs

Wing tip strobes - Halon Fire extinguisher