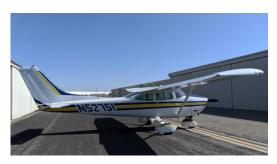

## 1974 Cessna 182P Skylane

N52751 s/n 62819

Total Time: 7316 - 594 SMOH (2005, Cardinal Avia. Murray, KT.- 326 S Teardown 2015) 1696 SPOH

Garmin 750 WAAS - Garmin SL 50 Audio Panel, Intercom, Marker beacon Garmin SL 30 Nav-Com, G/S - Garmin SL 70 TSP - Avidine TSA 600 TCAD, voice S-Tec 60-2 Auto Pilot w/full GPSS roll stearing - BFG WX – 900 Stormscope - avix Master

Annual due — 11.2019 - Hangared KMAE, Madera, CA.

\$ 99,000.00

DEAN CASTANG Dunlap, CA 559.285.2232

Aircraft.mart@yahoo.com www.aircraftmart.us

Every effort is made to describe all aircraft accurately. However, it is the buyer's sole responsibility to confirm any and all specifications shown on these pages.