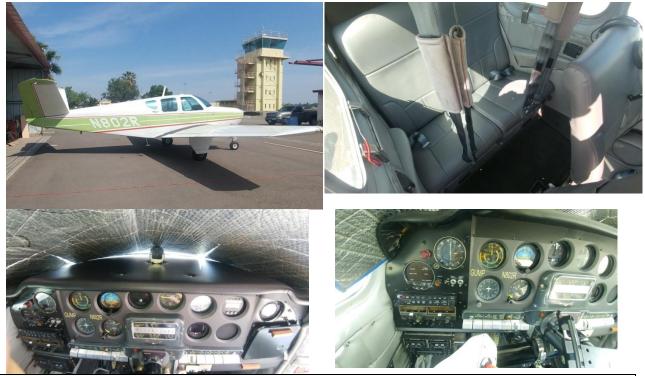

## 1959 K35 Beechcraft Bonanza

N802R s/n D-6002

Total Time: 6381 - IO-520 Conversion in 2006, 1289 SFRM (1995)

 ADS-B I/O - GTN 340 Switching - KX155 Loc - Tera N/C Loc/GS - Garmin GTX345 Tsp Digital tack - JPI EDM 700 engine monitor - Rosen Visors - Pilot air window Slope windscreen – New padded glare shield – New interior, carpet & plastic
Same owner past 34 years, hangar'd and always maintained by Beech trained IA Mechanic