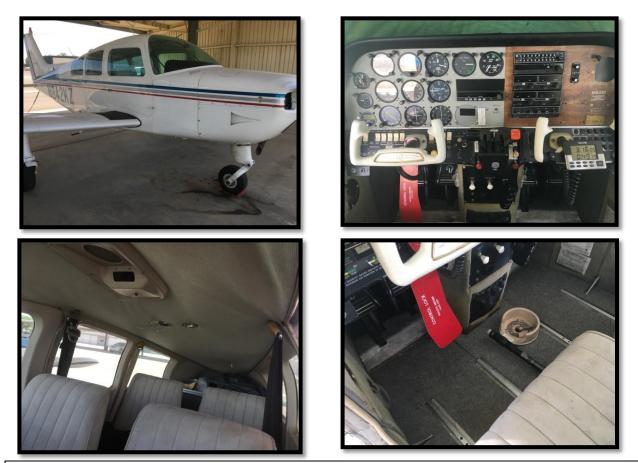

## 1982 Beechcraft C23 Sundowner

N842KZ s/n M 2367

Total Time: 5840 - SMOH 856

KMA 24 Switching - 2 KX 155's one G/S - ADF - DME - 4 Probe EGT Paint a strong 6 - interior a strong 6 - glass a strong 6

Empty weight 1609 - useful 840 - Prop strike 2003 - Eng O/H Custom Airmotive, Tulsa Annual due 01.2020 Hangar'd: KHJO, Hanford, CA