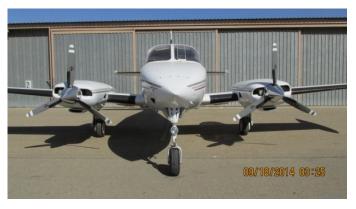

## 1980 Cessna 340A

## N37285 s/n 953

4085 TT - LE 268 SMOH (LyCon 8.14) - RE 36 SMOH (LyCon 2018)
Known Icing - VG's - NDH - Very nice Paint and Interior
Garmin 430W - KLN90B - King HSI - 400 A/P
Well maintained aircraft - call for complete specs and more pictures
Hangar'd: at Visalia, CA - Schedule a Viewing!