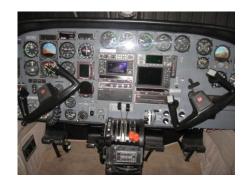

## N37285 s/n 953

4085 TT - LE 268 SMOH (LyCon 8.14) - RE 36 SMOH (LyCon 2018)
Known Icing - VG's - NDH - Very nice Paint and Interior
Garmin 430W - KLN90B - King HSI - 400 A/P
Well maintained aircraft - call for complete specs and more pictures
Hangar'd: at Visalia, CA - Schedule a Viewing!