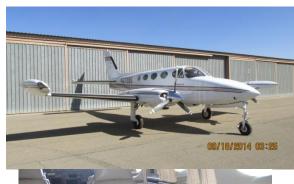

## 1980 Cessna 340A

## N37285 s/n 953

4085 TT - LE 268 SMOH (LyCon 8.14) - RE 36 SMOH (LyCon 2018)
Known Icing - VG's - NDH - Very nice Paint and Interior
Garmin 430W - KLN90B - King HSI - 400 A/P
Well maintained aircraft - call for complete specs and more pictures
Hangar'd: at Visalia, CA - Schedule a Viewing!