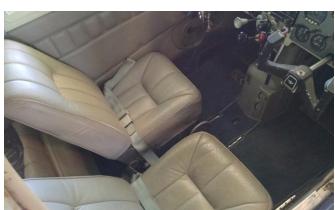

## 1966 Turbo Mooney M20E

N123FA s/n 1204

Total Time: 2964 hours

Since O/H: 888 Hours SMOH Firewall Forward 1987
212 hours since complete T/D because of prop strike 2003, new cyl's & lots of new parts
King switching panel, Garmin 155 GPS, Com, Kx155 Navcom, King HSI, AT50 TSP
STec 50 A/P, Argus 5000, ADF, Speed brakes, 52 gallons fuel, many extras