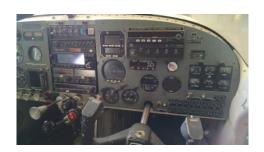

## 1966 Turbo Mooney M20E

N123FA s/n 1204

Total Time: 2964 hours

Since O/H: 888 Hours SMOH Firewall Forward 1987
212 hours since complete T/D because of prop strike 2003, new cyl's & lots of new parts
King switching panel, Garmin 155 GPS, Com, Kx155 Navcom, King HSI, AT50 TSP
STec 50 A/P, Argus 5000, ADF, Speed brakes, 52 gallons fuel, many extras