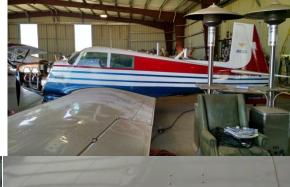

## 1966 Turbo Mooney M20E

N123FA s/n 1204

Total Time: 2964 hours

Since O/H: 888 Hours SMOH Firewall Forward 1987
212 hours since complete T/D because of prop strike 2003, new cyl's & lots of new parts
King switching panel, Garmin 155 GPS, Com, Kx155 Navcom, King HSI, AT50 TSP
STec 50 A/P, Argus 5000, ADF, Speed brakes, 52 gallons fuel, many extras