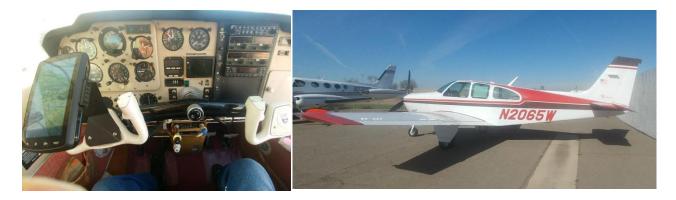

## 1966 Beechcraft C-33

N2065W s/n CD986

Total Time: 5260 Engine (IO-550) 406 SMOH (1998), 136 Since engine tear down 2013 Hartzel Scymitar 136 since New 2013 Many Mods – sloped windscreen – S windows - VG's, on wings & tail – Rosen Visors 80 Gallons fuel – E/W 2844 – Aux landing lights & strobes on wing tips – Vertical compass KMA 340 avionics switching panel – 2 KX 155's one G/S – GTX 330 TSP – Stec 60 AP – G GPS Hangar'd: KPTV – Annual due 8.1.2018