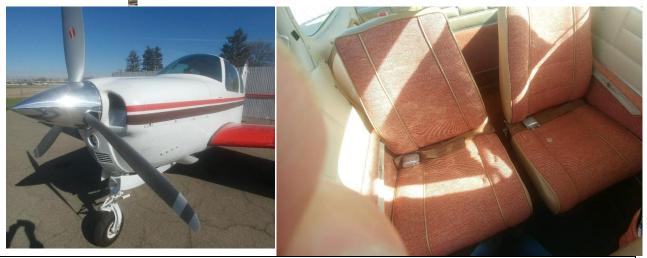

## 1966 Beechcraft C-33

N2065W s/n CD986

Total Time: 5260 Engine (IO-550) 406 SMOH (1998), 136 Since engine tear down 2013 Hartzel Scymitar 136 since New 2013 Many Mods – sloped windscreen – S windows - VG's, on wings & tail – Rosen Visors 80 Gallons fuel – E/W 2844 – Aux landing lights & strobes on wing tips – Vertical compass KMA 340 avionics switching panel – 2 KX 155's one G/S – GTX 330 TSP – Stec 60 AP – G GPS Hangar'd: KPTV – Annual due 8.1.2018