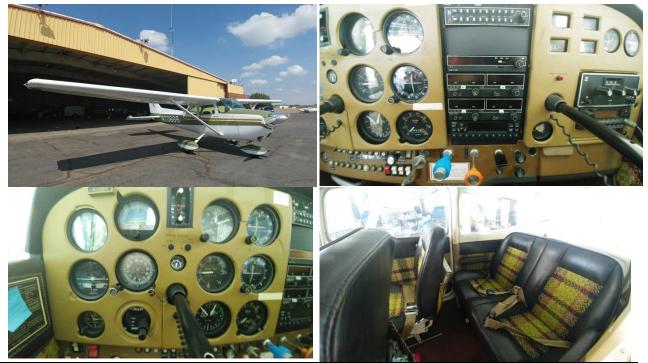

## 1973 Cessna 172M/180

N20666 s/n 61473

Total Time A/C: 3652 Eng: 117 SNEW (Del Air 180 Mod. 2006) KMA 24 – 2 KX155's 2 G/S – Garmin Transponder – DCX 4 place intercom 300 ADF – KN 64 DME - AltAlert ICARUS - LINCO OR 600 VHF/UHF FM Twin Band First 5 years logs missing – some taxiing damage in 1974 – flown great all these years Paint and Interior very good

\$ 65,000.00

DEAN CASTANG Associates Dunlap, CA 559.285.2232

<u>Aircraft.mart@yahoo.com</u> <u>www.aircraftmart.us</u>

Every effort is made to describe all aircraft accurately. However, it is the buyer's sole responsibility to confirm any and all specifications shown on these pages.