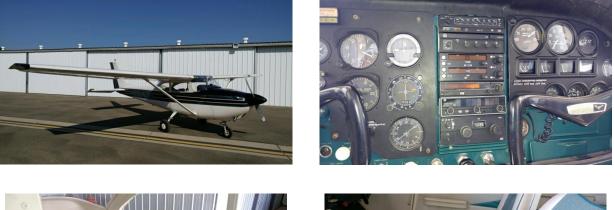

## 1965 Cessna 172F/Avcon 180

N5640R s/n 172 53264

Total Time Aircraft: 4,027 Engine: 2,055 S NEW (1978) Prop: 830 SOH Avcon 180 conversion 1978 KMA 20 – MX170B Glide slope – KY 197 Com – Narco Nav – 150A TSP – KR 87 4 Place intercom – Rudder Trim – NDH – Compressions 78 77 78 77 Very nice airplane