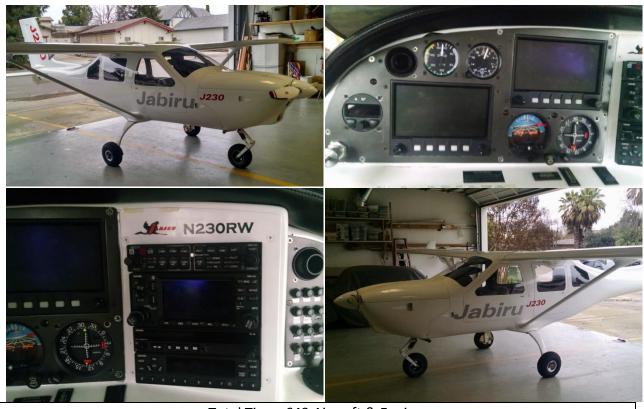

## 2006 Jabiru J230

## N230RW s/n 246

Total Time: 643 Aircraft & Engine

GMA 340 Avionics Switching – Garmin 430 moving map – 2 Grand Rapids EFIS

Garmin 330 Transponder – Garmin SL 40 Com – TS Auto Pilot – back-up steam gauges

Up-Graded Cylinders at 449 hours – Sensenich composite Prop – Strobes – No Damage

Flight Crafters Assisted building – All Logs

Annual due 03.2018

Hangar'd: at Sierra Skypark, Fresno, CA

\$74.000.00 OBO