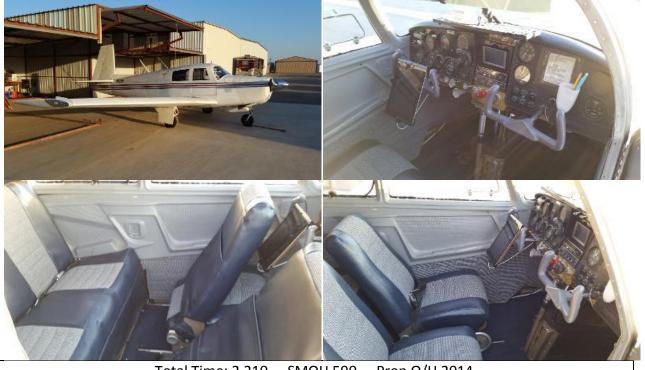

## 1965 Mooney M20E, Super 21, 200 HP Injected

N92BR s/n 566

Total Time: 2,210 - SMOH 590 - Prop O/H 2014 Garmin 550 Panel mount – KY 197A Com – KT76 Tsp – Flightcom 4 Place intercom JPI engine analyzer – Sky Tec starter – all glass replaced 2002 – rebuilt mags 2011 Lasar wingtips – Portable Oxygen – Wing Jacks – Annual due 8.2019 – Hangar'd KDLO